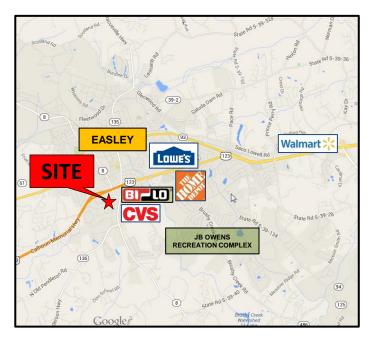

## FOR SAL

## FOR SALE - 20.2 Acres with 3 Houses

Hwy. 123 and Hwy. 8, Easley, SC





## **FOR INFORMATION CONTACT:**

Jay Alexander or Leif Busby

864-679-3623 or 864-679-3621 jalexander@windsoraughtry.com lbusby@windsoraughtry.com



www.windsoraughtry.com



864-271-9855 / PO BOX 16449 / GREENVILLE, SC 29606-7449

No warranty is made as to the accuracy of this information, and same is submitted subject to errors, omissions, price change, rental or other conditions, withdrawal without notice, and any special listing conditions imposed by our principals. Charles S. Reyner, Jr., CCIM – Broker In Charge

## FOR SAL E





864-271-9855 / PO BOX 16449 / GREENVILLE, SC 29606-7449

No warranty is made as to the accuracy of this information, and same is submitted subject to errors, omissions, price change, rental or other conditions, withdrawal without notice, and any special listing conditions imposed by our principals. Charles S. Reyner, Jr., CCIM – Broker In Charge