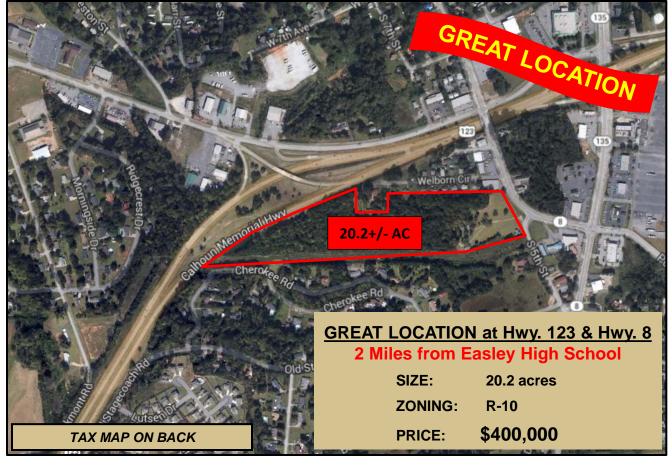

## FOR SAL

## FOR SALE - 20.2 Acres with 3 Houses

Hwy. 123 and Hwy. 8, Easley, SC





## **FOR INFORMATION CONTACT:**

Jay Alexander or Leif Busby

864-679-3623 or 864-679-3621 jalexander@windsoraughtry.com lbusby@windsoraughtry.com



www.windsoraughtry.com



864-271-9855 / PO BOX 16449 / GREENVILLE, SC 29606-7449

No warranty is made as to the accuracy of this information, and same is submitted subject to errors, omissions, price change, rental or other conditions, withdrawal without notice, and any special listing conditions imposed by our principals. Charles S. Reyner, Jr., CCIM – Broker In Charge

## FOR SAL E





864-271-9855 / PO BOX 16449 / GREENVILLE, SC 29606-7449

No warranty is made as to the accuracy of this information, and same is submitted subject to errors, omissions, price change, rental or other conditions, withdrawal without notice, and any special