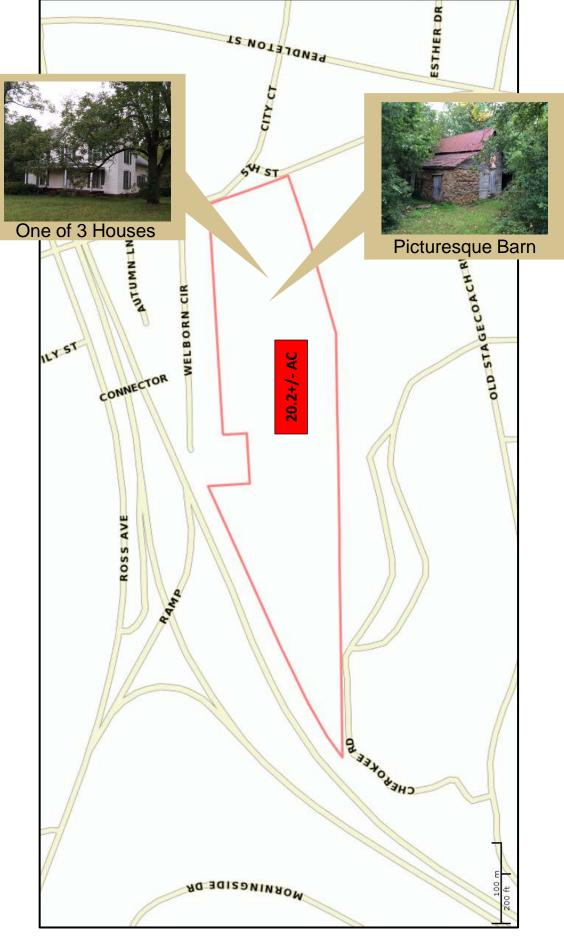

## FOR SAL

## FOR SALE - 20.2 Acres with 3 Houses

Hwy. 123 and Hwy. 8, Easley, SC





## **FOR INFORMATION CONTACT:**

Jay Alexander or Leif Busby

864-679-3623 or 864-679-3621 jalexander@windsoraughtry.com lbusby@windsoraughtry.com



www.windsoraughtry.com



864-271-9855 / PO BOX 16449 / GREENVILLE, SC 29606-7449

No warranty is made as to the accuracy of this information, and same is submitted subject to errors, omissions, price change, rental or other conditions, withdrawal without notice, and any special listing conditions imposed by our principals. Charles S. Reyner, Jr., CCIM – Broker In Charge

## FOR SAL E





864-271-9855 / PO BOX 16449 / GREENVILLE, SC 29606-7449

No warranty is made as to the accuracy of this information, and same is submitted subject to errors, omissions, price change, rental or other conditions, withdrawal without notice, and any special listing conditions imposed by our principals. Charles S. Reyner, Jr., CCIM – Broker In Charge